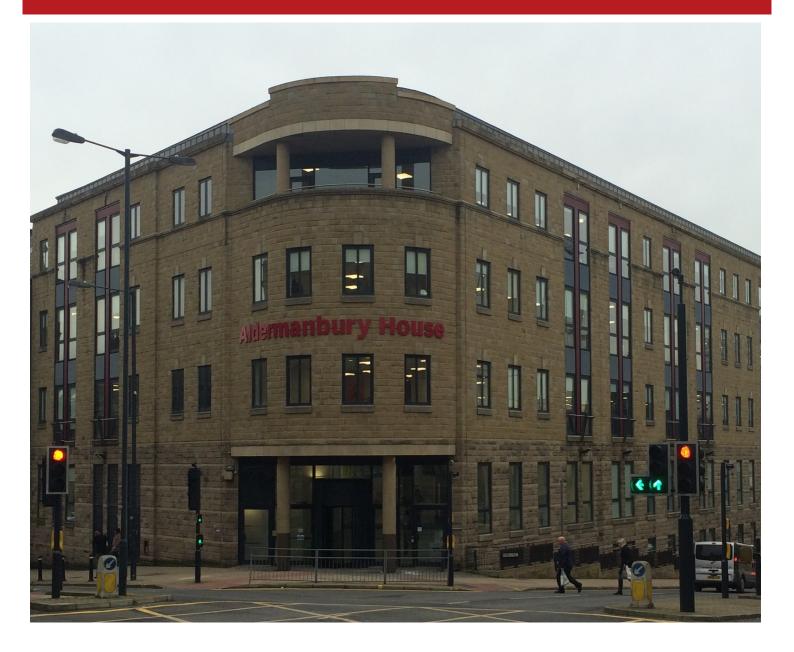

# Aldermanbury House, 2-4 Godwin Street, BRADFORD, BD1 2ST TO LET Coming Soon - Fully Refurbished Air Conditioned Offices 13,742 sq ft (1,276 sq m)

### Description

The first floor offices are accessed from a fully refurbished contemporary reception, positioned on the corner of Godwin Street and Sunbridge Road.

The offices comprise some 13,742 ft<sup>2</sup> on a single floor, providing highly flexible and efficient floor space. The well appointed office suite has excellent natural daylight and provides for the following specification:-