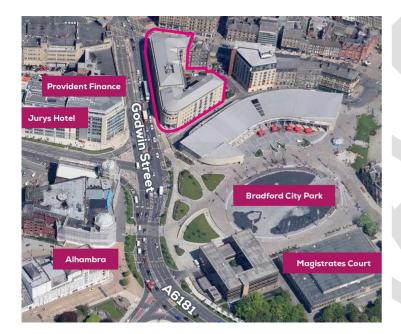

#### Location

Aldermanbury House is located in the heart of Bradford City Centre, having a commanding position overlooking Centenary Square and Bradford City Park. Fronting Godwin Street (A6181), the building is very accessible by car, with Bradford Interchange and Bradford Forster Square railway station also within easy walking distance.

Numerous nearby amenities include the Westfield Shopping Centre, the iconic Alhambra Theatre and the National Media museum. A Jurys Hotel is located opposite.

Major occupiers in the immediate area include Provident Financial, Bradford Council and Anchor Hanover who are based in the building.